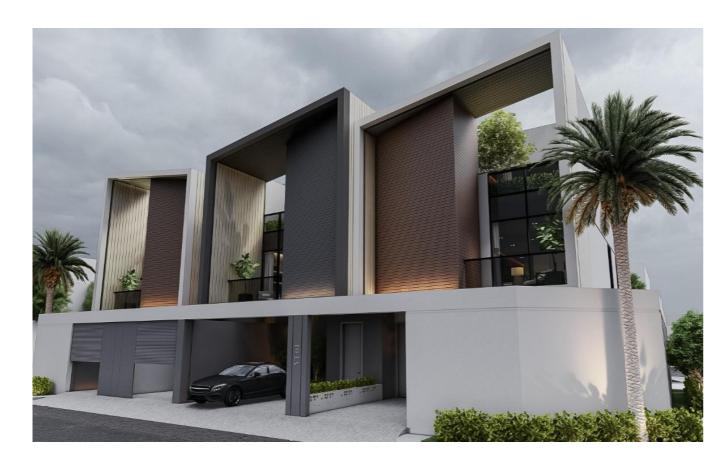

# Residential Units, Al Ajlan Riviera, Al Malqa

| • | Architect | Mohammed Al-Mansour |
|---|-----------|---------------------|
|---|-----------|---------------------|

- Project area.....750m
- Ground Dimensions.......3530 m \*
- Client...... Al Ajlan Real Estate Development
   Company