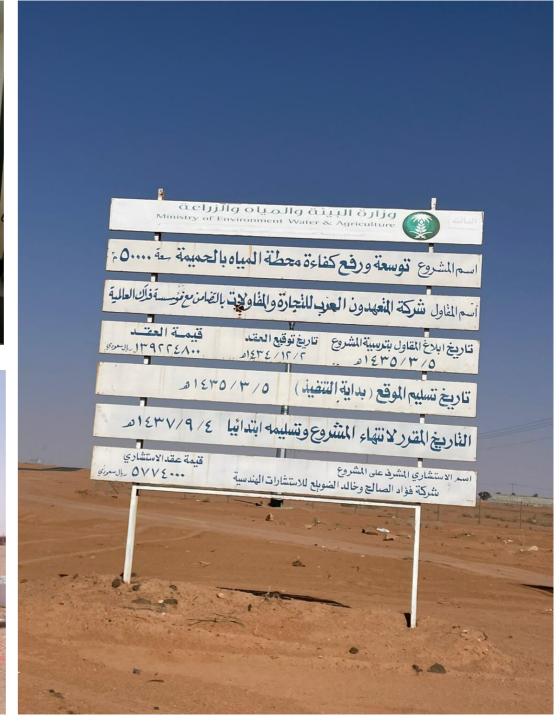

### Drafting a technical expert report in the water station expansion project in the Hail region

**Plaintiff: Arab Contractors Trading & Contracting Company** 

Defendant: Hail branch of the Ministry of Environment, Water and Agriculture

Contract value after modification: 136.714.700

**Contract Duration: 30 months** 

مكتب الوثائق للاستشارات الهندسية بإشراف م/ مذكر القحطاني madkar111 هلى وشك الانتهاء من صياغة عقود نموذجية لكافة نشاطات البناء والمقاولات في المملكة لصالح الهيئة السعودية للمقاولين. يُذكر أن هذه العقود ستحل كثير من الإشكالات التعاقدية والهندسية في قطاع التشييد والإنشاءات.