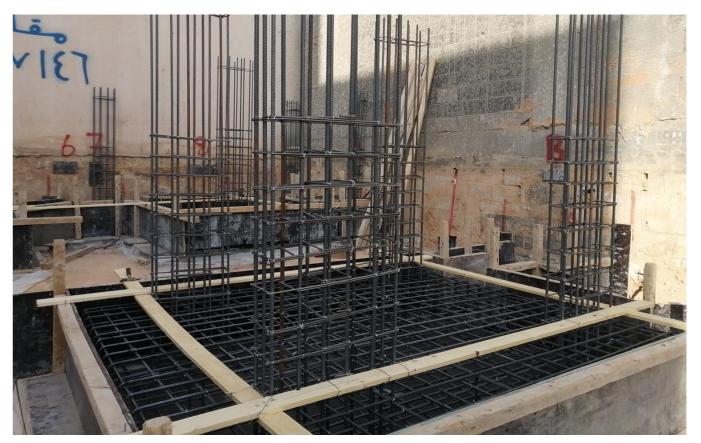

| Project Type          |
|-----------------------|
| Residential Villas    |
| Location Riyadh, Al - |
| Malga                 |

Photos illustrating the quality of work on the site

Insulation and burial works of cement grout foundation and ground slab works

Photos illustrating the quality of work on the site

Burial works around the bases and column necks

Project management contract

Technical expert report on the residential project quality

Implement technical supervision infrastructure to Al-Nadwa residential and commercial scheme in Riyadh on an area of 2 million square meters