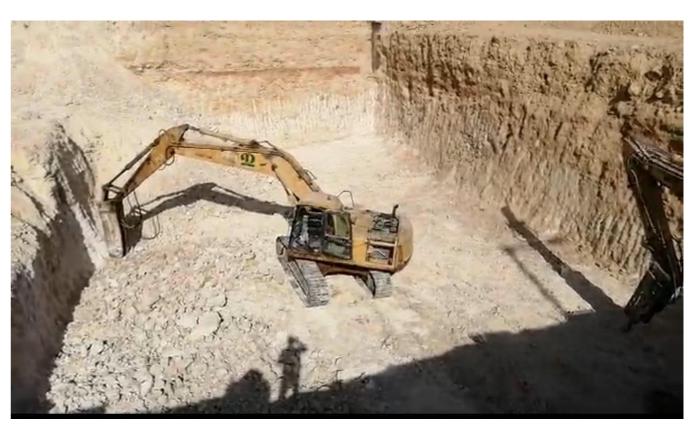

- Project Type:.....Residential Villa

Pad foundation moisture insulation works, column and wastewater

Carpentry, blacksmithing and casting of the ground roof floor and stairs

Excavation work and reach the base to the level of establishment

Carpentry, blacksmithing and pour concrete to the ground floor's roof

Excavation work and reach the basement level.

Carpentry, blacksmithing and pour concrete to the basement floor's roof