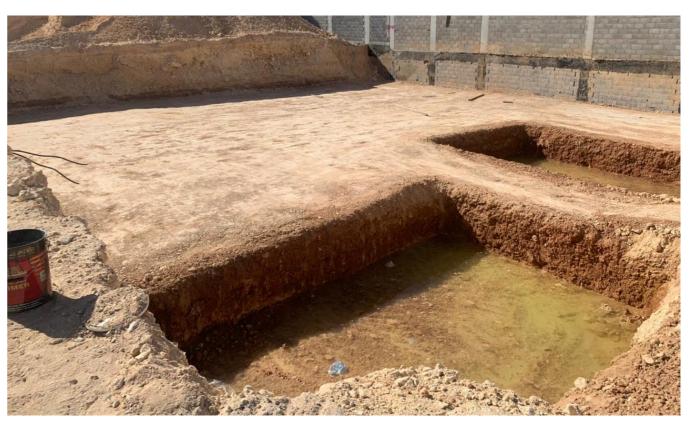

- Project Type:.....Residential Villa

Pad foundation moisture insulation works, column and wastewater

Carpentry, blacksmithing and casting of the ground roof floor and stairs

Excavation work and reach the base to the level of establishment

Raising land levels, leveling heights and dropping base locations topographically

Cover the pad foundation, as well to the columns