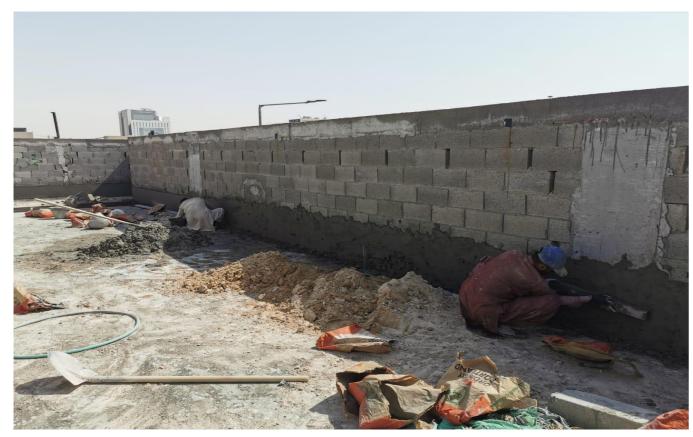

| Project Type          |
|-----------------------|
| Residential Villas    |
| Location Riyadh, Al - |
| Malga                 |

Photos illustrating the quality of work on the site

Insulation and burial works of cement grout foundation and ground slab works

Photos illustrating the quality of work on the site

Burial works around the bases and column necks

Project management contract

Technical expert report on the residential project quality

Implement technical supervision infrastructure to Al-Nadwa residential and commercial scheme in Riyadh on an area of 2 million square meters