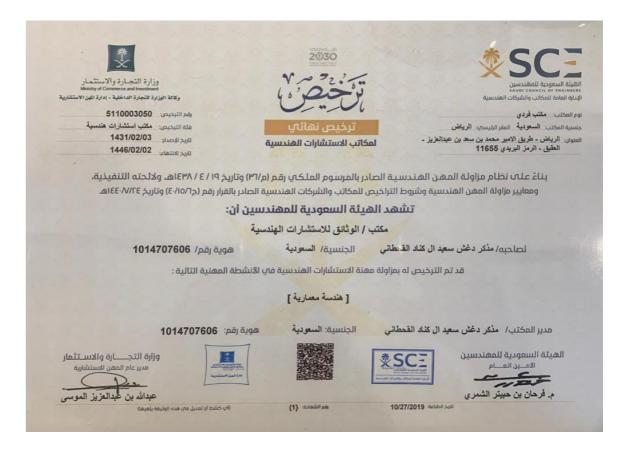

بناءً على نظام مزاولة المهن الهندسية الصادر بالمرسوم الملكاي رقم (ص7/ر) وتاريخ ١٩ / ٤ /١٤٣٨، ولائحته التنفيذية، ومعايير مزاولة المهن الهندسية وشروط التراخيص للمكاتب والشركات الهندسية الصادر بالقرار رقم (ج٢٠١٥/٦١) وتاريخ ٤٠٠١٧/٢٤هـ وبناءً على التوصية المهنية من الهيئة السعودية للمهندسين

uخص للمكتب / الوثائق للاستشارات الهندسية

الجنسية/ السعودية لصاحبه/ مذكر دغش سعيد ال كناد القحطاني

بمزاولة المهن الهندسية التالية:

[ هندسة مدنية , هندسة معمارية , هندسة ميكانيكية ]

أنشطة الدليل الوطني (ISIC4) التي يمكن للمكتب ممارستها من خلال الترخيص

749072 أنشطة الاستشارات الجيولوجية 711014 إدارة المشاريع الانشانية 749063 أنشطة الاستشارات البحرية 711035 الاستشارات الهندسية للسكك الحديدية 711016 الاستشارات الهندسية لعمارة البينة 711041 إستشارات الهندسة الميكانيكية 711037 الاستشارات الهندسية للمياه والصرف الصحي 711013 أنشطة الاستشارات الهندسية والمعمارية 711015 الاستشارات الهندسية للتخطيط الحضري 711036 الاستشارات الهندسية للموانئ البحرية وإنشاءات النقل البحري 711031 الاستشارات الهندسية للطرق والجسور والانفاق

هوية رقم/ 1014707606 الجنسية/ السعودية عدي المكتب/ مذكر دغش سعيد ال كناد القحطاني

(أي كشط أو تعديل في هذه الوثيقة بلغيها)