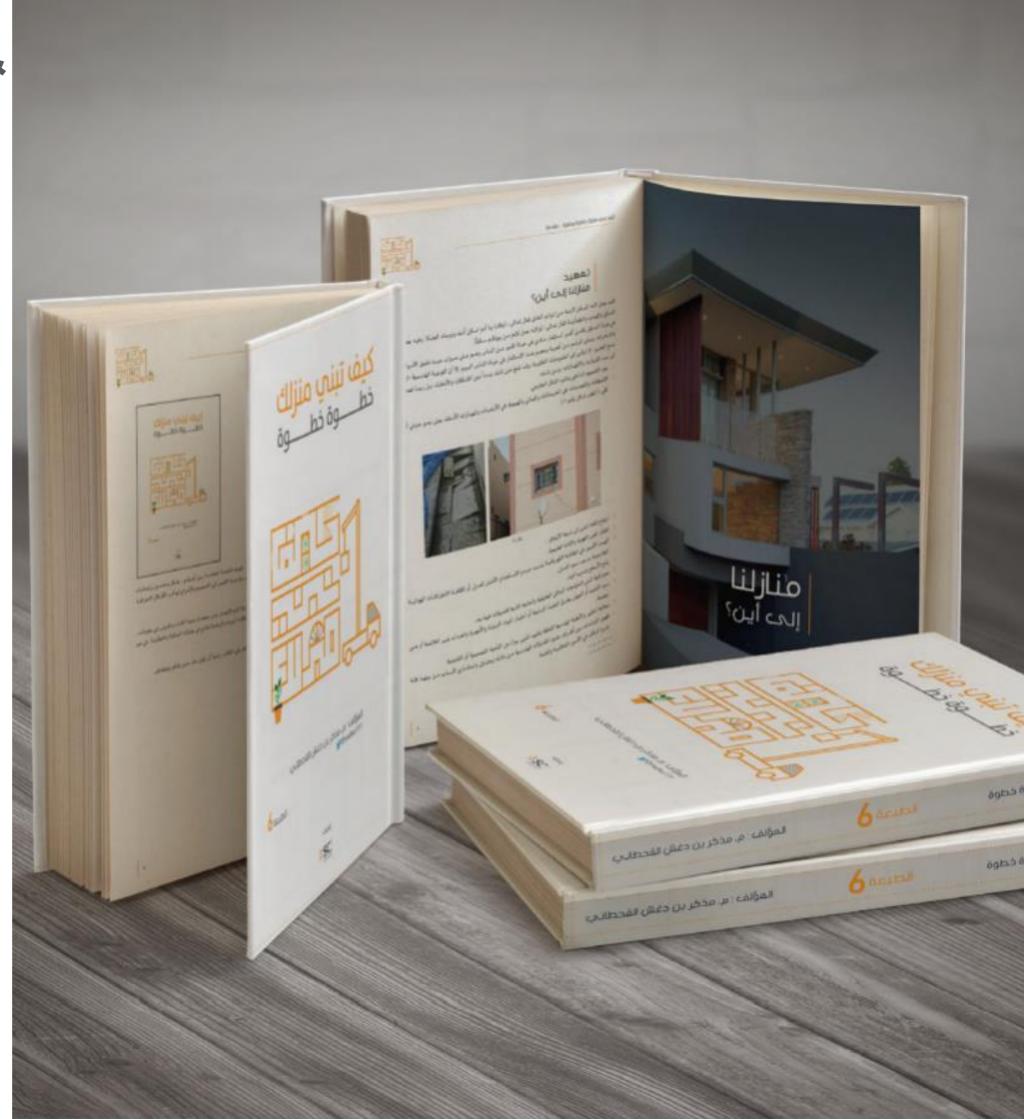

# Introduction

Alwathaaeq Consultant Office | Consulting Engineers - combines engineering specialization in the field of design and project management on one hand, and technical expertise in preparing engineering expertise reports and representing owners in major projects, arbitration, and engineering issues on the other hand. Therefore, the office provides integrated services to clients from both the engineering and contractual perspectives. The office is Ruled by the Consultant engineer Mazkur bin Daghish Al-Qahtani; he holds a Bachelor's degree in Architecture Engineering from the University of Petroleum and Minerals, and a Master's in Business Administration (MBA) from King Saud University. He specializes in arbitration and managing large projects. He authored the book "How to Build Your Home Step by Step - Seventh Edition", which is one of the fastest spreading and selling professional books in the Kingdom and the Gulf region. Through Mazkur and the team, the office has presented a quality standards project to the Ministry of Housing, known as the Sustainable Project, currently implemented in the housing market in the Kingdom in seven stages. Recently, the office completed another qualitative project, which is drafting model contracts for the contracting sector in the Kingdom, totaling 25 contracts, for the Saudi Contractors Authority after a significant competition involving law firms and international companies. The office, through its president, participates in delivering and implementing several courses, workshops, and lectures in the field of engineering contracts, arbitration, and fidic contracts; at the local, regional, and international levels. The office provides contractual services to investment and contracting companies for major projects, representing the owner before governmental institutions, ministries, and Sharia courts. These include commercial cases such as Sheikh Suleiman Al-Rajhi's projects in Riyadh and Mecca, and the Anjum Hotel project in Mecca. Also, administrative cases at the Diwan Al-Mazalim, including King Khalid University in Asir, projects of the General Authority for Water Desalination, the Ministry of Labor and Social Affairs previously.