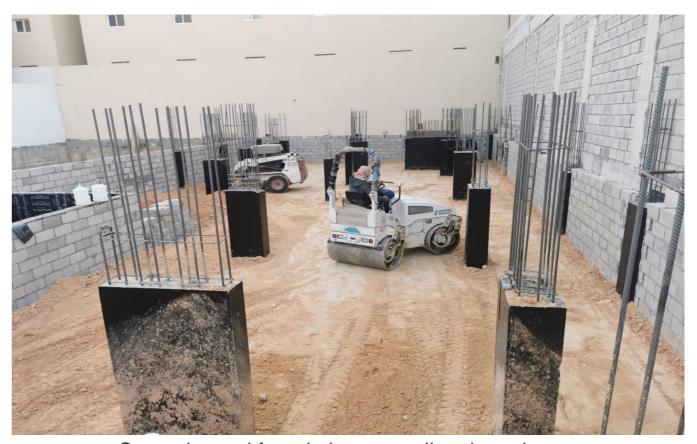

# Residential Villa, Al Malqa

Alwathaaeq company has supervised and followed up the work of the Structural framework and construction works from the start of excavation work to the end of the concrete structure and buildings stage (construction works) - except for works for the upper water tank - for a residential villa project with the following data:

| • | <b>Project</b> | Type | <br> | <br> |  |
|---|----------------|------|------|------|--|
|   |                |      |      |      |  |

Residential Villa

• Location..... Al-Malqa Dist.

Blacksmithing, carpentry and pour concrete to the basement columns

Carpentry, blacksmithing and pour concrete to the ground floor's roof

Excavation work and reach the basement level.

Carpentry, blacksmithing and pour concrete to the basement floor's roof