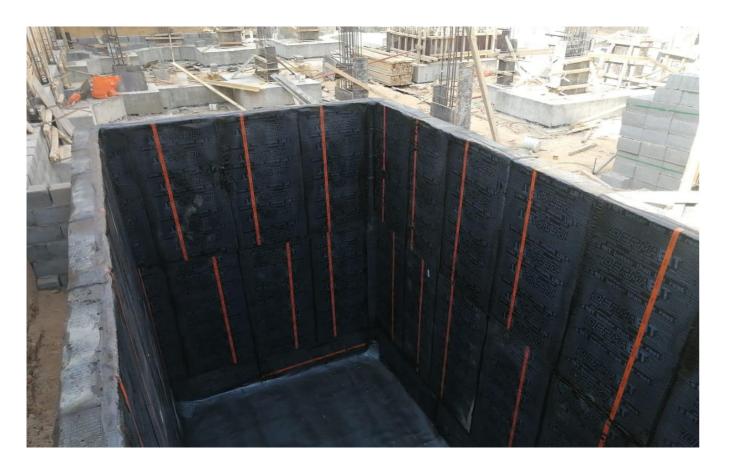

| Project Type          |
|-----------------------|
| Residential Villas    |
| Location Riyadh, Al - |
| Malga                 |

Photos illustrating the quality of work on the site

Insulation and burial works of cement grout foundation and ground slab works

Photos illustrating the quality of work on the site

Burial works around the bases and column necks

Project management contract

Technical expert report on the residential project quality

Implement technical supervision infrastructure to Al-Nadwa residential and commercial scheme in Riyadh on an area of 2 million square meters