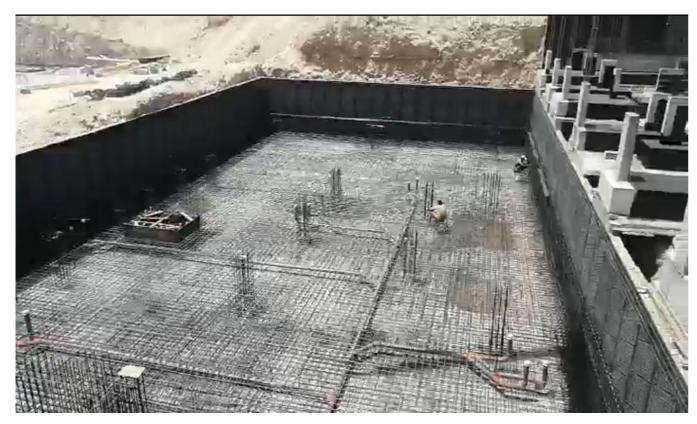

| Project Type          |
|-----------------------|
| Residential Villas    |
| Location Riyadh, Al - |
| Malga                 |

Photos illustrating the quality of work on the site

Insulation and burial works of cement grout foundation and ground slab works

Photos illustrating the quality of work on the site

Burial works around the bases and column necks

Project management contract

Technical expert report on the residential project quality

Implement technical supervision infrastructure to Al-Nadwa residential and commercial scheme in Riyadh on an area of 2 million square meters