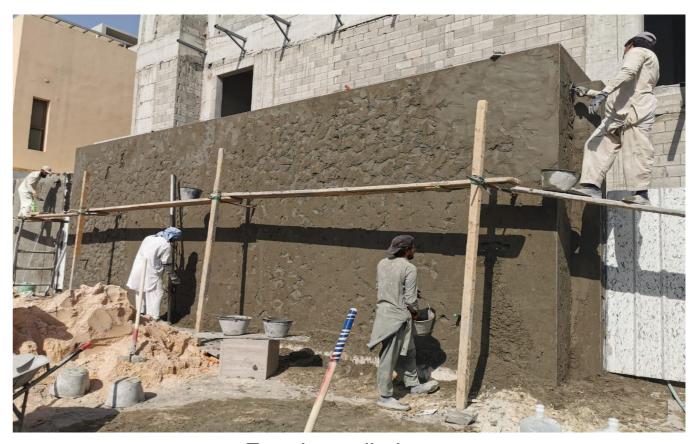

# Residential Villa, Al Malqa

Alwathaaeq Consulting Engineers has supervised and followed up the finishing structural works in Villa in Al-Malqa - for a residential villa project with the following data:

Installation of bases of the eastern windows

Plaster works with wall isolation

Installation of the bases of the front décor

Exterior wall plaster