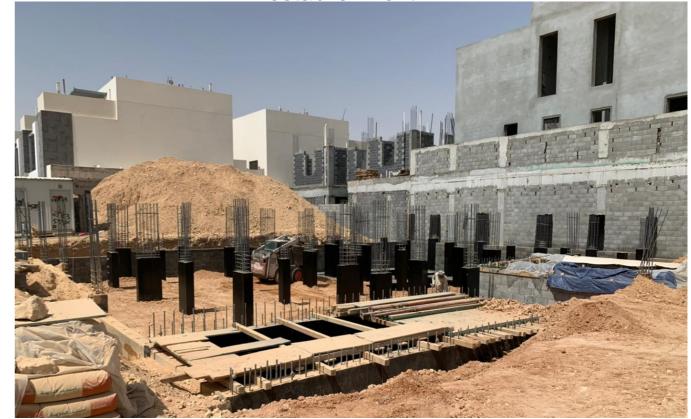

| Project Type          |
|-----------------------|
| Residential Villas    |
| Location Riyadh, Al - |
| Malga                 |

Photos illustrating the quality of work on the site

Insulation and burial works of cement grout foundation and ground slab works

Photos illustrating the quality of work on the site

Burial works around the bases and column necks

Project management contract

Technical expert report on the residential project quality

Implement technical supervision infrastructure to Al-Nadwa residential and commercial scheme in Riyadh on an area of 2 million square meters