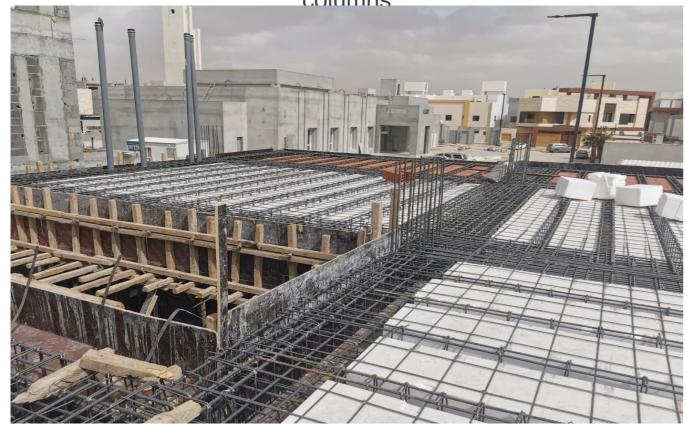

| • | <b>Project</b> | Type | <br> | <br> |  |
|---|----------------|------|------|------|--|
|   |                |      |      |      |  |

Residential Villa

• Location..... Al-Malqa Dist.

Blacksmithing, carpentry and pour concrete to the basement columns

Carpentry, blacksmithing and pour concrete to the ground floor's roof

Excavation work and reach the basement level.

Carpentry, blacksmithing and pour concrete to the basement floor's roof