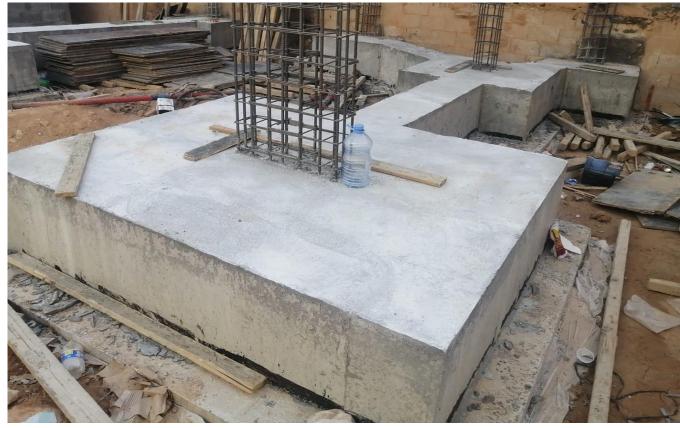

| • | <b>Project</b> | Type | <br> | <br> |  |
|---|----------------|------|------|------|--|
|   |                |      |      |      |  |

Residential Villa

• Location..... Al-Malqa Dist.

Blacksmithing, carpentry and pour concrete to the basement columns

Carpentry, blacksmithing and pour concrete to the ground floor's roof

Excavation work and reach the basement level.

Carpentry, blacksmithing and pour concrete to the basement floor's roof