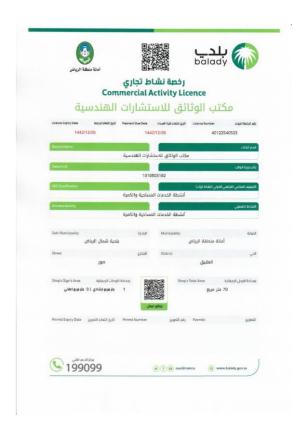

#### **Certificates**

رقم الترخيص: 5110003050 فئة الترخيص: مكتب استشارات هندسية تاريخ الإصدار: 20/1431 تاريخ الانتهاء: 1446/02/02

هوية رقم/ 1014707606

جنسية المكتب: السعودية العنوان: الرياض - طريق الامير محمد بن سعد بن

### **Work Permit License**

رقم الترخيص: 5110003050 فئة الترخيص: مكتب استشارات هندسية تاريخ الإصدار: 1431/02/03 تاريخ الانتهاء: 1446/02/02

**Certificates** 

نوع المكتب: **مكتب فردي** جنسية المكتب: **السعودية** 

العنوان: الرياض - طريق الامير محمد بن سعد بن عبدالعزيز - العقيق - الرمز البريدي 11655

بناءً على نظام مزاولة المهن الهندسية الصادر بالمرسوم الملكي رقم (م٣٦/) وتاريخ ١٩ / ٤ / ١٤٣٨هـ، ولائحته التنفيذية، ومعايير مزاولة المهن الهندسية وشروط التراخيص للمكاتب والشركات الهندسية الصادر بالقرار رقم (ج٤٠/١٥/٦) وتاريخ ٤٤٠/٧/٢٤هـ وبناءً على التوصية المهنية من الهيئة السعودية للمهندسين