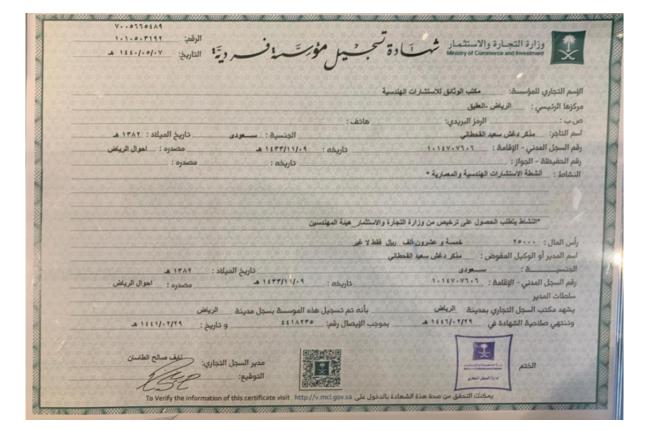

#### **Certificates**

رقم الترخيص: 5110003050 فئة الترخيص: مكتب استشارات هندسية تاريخ الإصدار: 20/1431 تاريخ الانتهاء: 1446/02/02

هوية رقم/ 1014707606

جنسية المكتب: السعودية العنوان: الرياض - طريق الامير محمد بن سعد بن

بناءً على نظام مزاولة المهن الهندسية الصادر بالمرسوم الملكاي رقم (ص7/ر) وتاريخ ١٩ / ٤ /١٤٣٨، ولائحته التنفيذية، ومعايير مزاولة المهن الهندسية وشروط التراخيص للمكاتب والشركات الهندسية الصادر بالقرار رقم (ج٢٠١٥/٦١) وتاريخ ٤٠٠١٧/٢٤هـ وبناءً على التوصية المهنية من الهيئة السعودية للمهندسين

uخص للمكتب / الوثائق للاستشارات الهندسية

الجنسية/ السعودية لصاحبه/ مذكر دغش سعيد ال كناد القحطاني

بمزاولة المهن الهندسية التالية:

[ هندسة مدنية , هندسة معمارية , هندسة ميكانيكية ]

أنشطة الدليل الوطني (ISIC4) التي يمكن للمكتب ممارستها من خلال الترخيص

749072 أنشطة الاستشارات الجيولوجية 711014 إدارة المشاريع الانشانية 749063 أنشطة الاستشارات البحرية 711035 الاستشارات الهندسية للسكك الحديدية 711016 الاستشارات الهندسية لعمارة البينة 711041 إستشارات الهندسة الميكانيكية 711037 الاستشارات الهندسية للمياه والصرف الصحي 711013 أنشطة الاستشارات الهندسية والمعمارية 711015 الاستشارات الهندسية للتخطيط الحضري 711036 الاستشارات الهندسية للموانئ البحرية وإنشاءات النقل البحري 711031 الاستشارات الهندسية للطرق والجسور والانفاق

هوية رقم/ 1014707606 الجنسية/ السعودية عدي المكتب/ مذكر دغش سعيد ال كناد القحطاني

(أي كشط أو تعديل في هذه الوثيقة بلغيها)