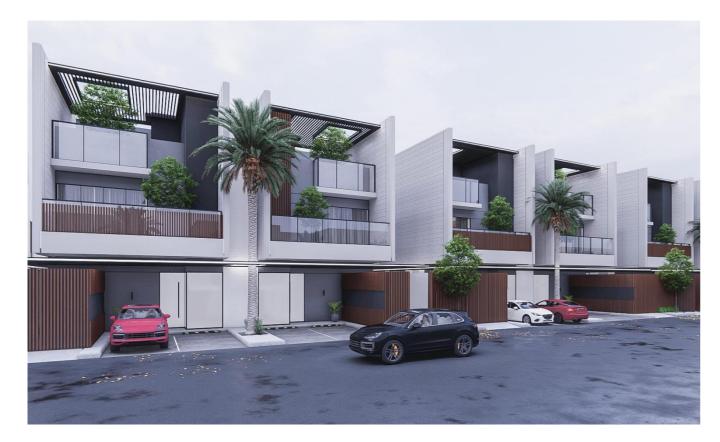

# Al Ramz Residential Villas, Hittin

| • | Architect:                              |
|---|-----------------------------------------|
|   | Mohammed Al-                            |
|   | Mansour                                 |
| • | Project Type: Residential Villas        |
| • | Project Area: 658 m <sup>2</sup>        |
| • | <b>Land Dimensions</b>                  |
|   | m                                       |
| • | Client: Al Ramz Real Estate Development |
|   | Company                                 |