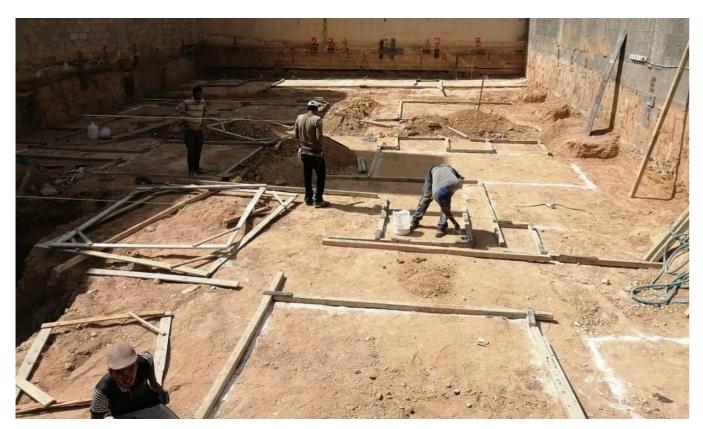

- Project Type:.....Residential Villa

Pad foundation moisture insulation works, column and wastewater

Carpentry, blacksmithing and casting of the ground roof floor and stairs

Excavation work and reach the base to the level of establishment

Determine the filling layers on the pad foundation, as well to the columns and start filling work