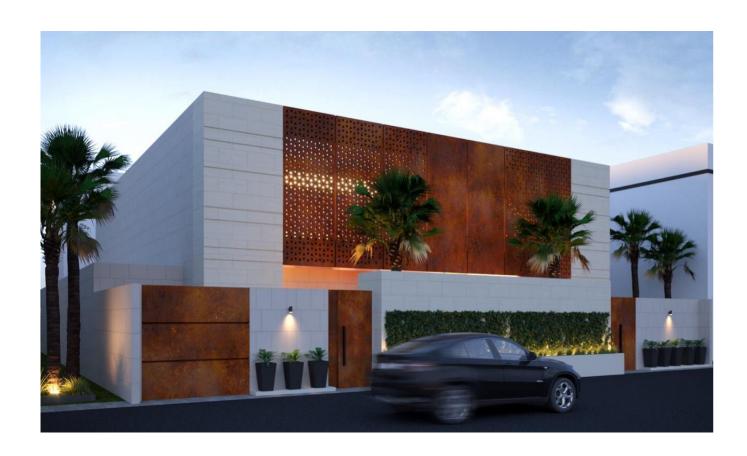

# Residential Villa, Al Malqa

Alwathaaeq company has supervised and followed up the work of the Structural framework and construction works from the start of excavation work to the end of the concrete structure and buildings stage (construction works) - except for works for the upper water tank - for a residential villa project with the following data:

| • | <b>Project</b> | Type | <br> | <br> |  |
|---|----------------|------|------|------|--|
|   |                |      |      |      |  |

Residential Villa

• Location..... Al-Malqa Dist.

Blacksmithing, carpentry and pour concrete to the basement columns

Carpentry, blacksmithing and pour concrete to the ground floor's roof

Excavation work and reach the basement level.

Carpentry, blacksmithing and pour concrete to the basement floor's roof