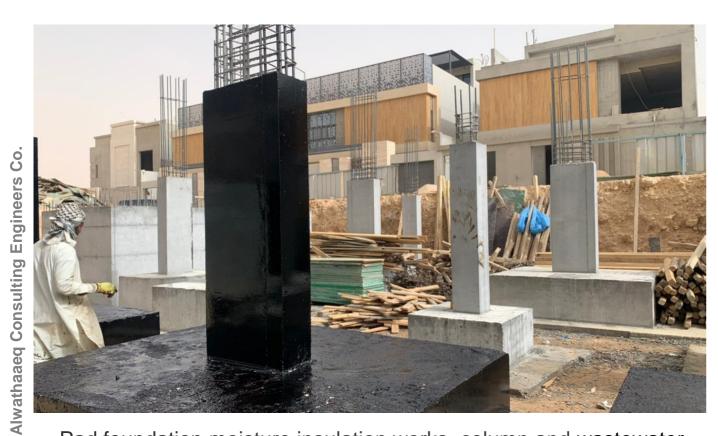

- Project Type:.....Residential Villa

Pad foundation moisture insulation works, column and wastewater

Carpentry, blacksmithing and casting of the ground roof floor and stairs

Excavation work and reach the base to the level of establishment

Project Type

......Residential Villas

• Location..... Al-Izdihara Dist.

Cleaning casting works, dropping pad foundation points and carpentry works

Insulation and burial works of cement grout founadtion and ground slab works