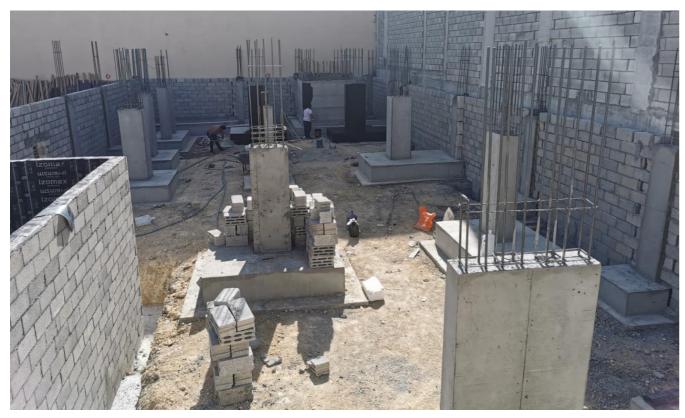

# Residential Villa, Al Murooj

Alwathaaeq company has supervised and followed up the work of the Structural framework and construction works from the start of excavation work to the end of the concrete structure and buildings stage (construction works) - except for works for the upper water tank - for a residential villa project with the following data:

| Project Type          |
|-----------------------|
| Residential Villas    |
| Location Riyadh, Al - |
| Malga                 |

Photos illustrating the quality of work on the site

Insulation and burial works of cement grout foundation and ground slab works

Photos illustrating the quality of work on the site

Burial works around the bases and column necks

Project management contract

Technical expert report on the residential project quality

Implement technical supervision infrastructure to Al-Nadwa residential and commercial scheme in Riyadh on an area of 2 million square meters