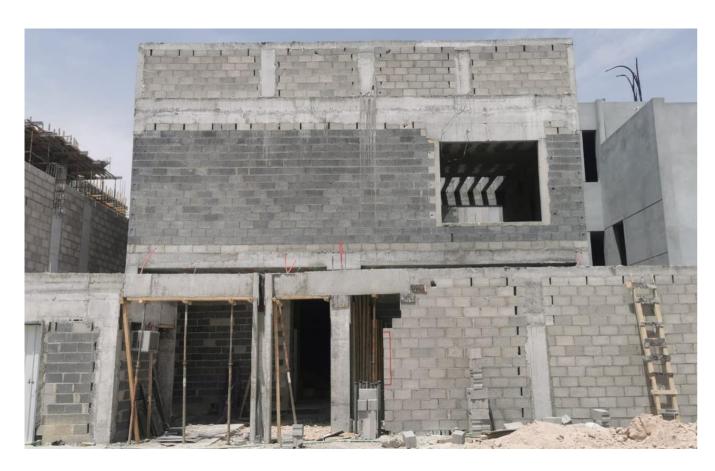

# Residential Villa, Al Murooj

Alwathaaeq company has supervised and followed up the work of the Structural framework and construction works from the start of excavation work to the end of the concrete structure and buildings stage (construction works) - except for works for the upper water tank - for a residential villa project with the following data:

| Project Type          |
|-----------------------|
| Residential Villas    |
| Location Riyadh, Al - |
| Malga                 |

Photos illustrating the quality of work on the site

Insulation and burial works of cement grout foundation and ground slab works

Photos illustrating the quality of work on the site

Burial works around the bases and column necks

Project management contract

Technical expert report on the residential project quality

Implement technical supervision infrastructure to Al-Nadwa residential and commercial scheme in Riyadh on an area of 2 million square meters