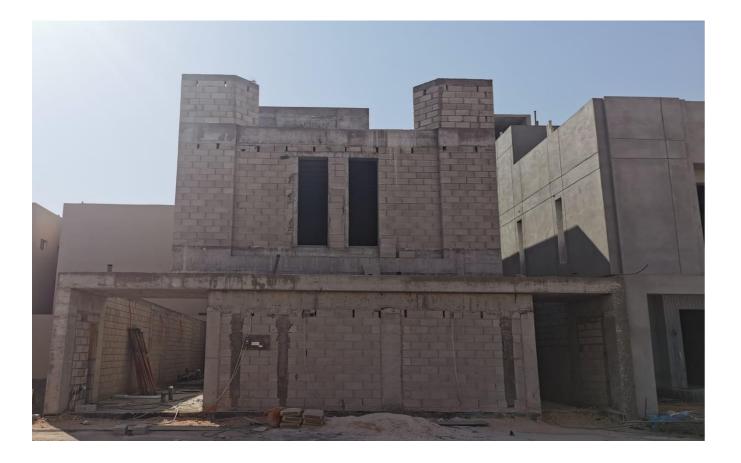

# Residential Villa, Al Malqa

Alwathaaeq Consulting Engineers has supervised and followed up the finishing structural works in Villa in Al-Malqa - for a residential villa project with the following data:

| • | Project Type |         |              |
|---|--------------|---------|--------------|
|   |              | Reside  | ntial Villas |
| • | Location     | Riyadh, | Al-Malqa     |
|   | Dist         |         |              |

Installation of bases of the eastern windows

Plaster works with wall isolation

Installation of the bases of the front décor

Exterior wall plaster