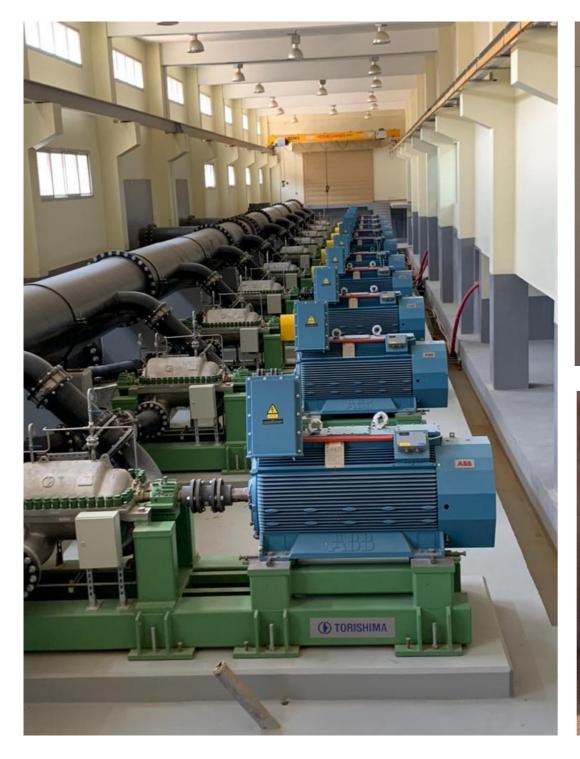

Photos illustrating the quality of work on the site

Burial works around the bases and column necks

Project management contract

Technical expert report on the residential project quality

Implement technical supervision infrastructure to Al-Nadwa residential and commercial scheme in Riyadh on an area of 2 million square meters